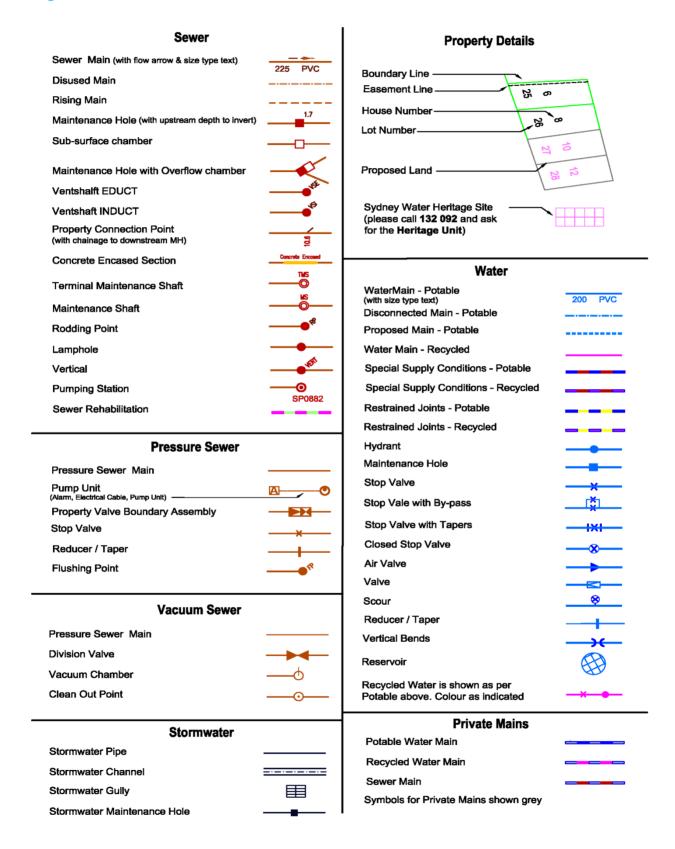

### Legend

### Pipe Types

| ABS     | Acrylonitrile Butadiene Styrene    | AC      | Asbestos Cement                           |
|---------|------------------------------------|---------|-------------------------------------------|
| BRICK   | Brick                              | CI      | Cast Iron                                 |
| CICL    | Cast Iron Cement Lined             | CONC    | Concrete                                  |
| COPPER  | Copper                             | DI      | Ductile Iron                              |
| DICL    | Ductile Iron Cement (mortar) Lined | DIPL    | Ductile Iron Polymeric Lined              |
| EW      | Earthenware                        | FIBG    | Fibreglass                                |
| FL BAR  | Forged Locking Bar                 | GI      | Galvanised Iron                           |
| GRP     | Glass Reinforced Plastics          | HDPE    | High Density Polyethylene                 |
| MS      | Mild Steel                         | MSCL    | Mild Steel Cement Lined                   |
| PE      | Polyethylene                       | PC      | Polymer Concrete                          |
| PP      | Polypropylene                      | PVC     | Polyvinylchloride                         |
| PVC - M | Polyvinylchloride, Modified        | PVC - O | Polyvinylchloride, Oriented               |
| PVC - U | Polyvinylchloride, Unplasticised   | RC      | Reinforced Concrete                       |
| RC-PL   | Reinforced Concrete Plastics Lined | s       | Steel                                     |
| SCL     | Steel Cement (mortar) Lined        | SCL IBL | Steel Cement Lined Internal Bitumen Lined |
| SGW     | Salt Glazed Ware                   | SPL     | Steel Polymeric Lined                     |
| SS      | Stainless Steel                    | STONE   | Stone                                     |
| VC      | Vitrified Clay                     | WI      | Wrought Iron                              |
| ws      | Woodstave                          |         |                                           |