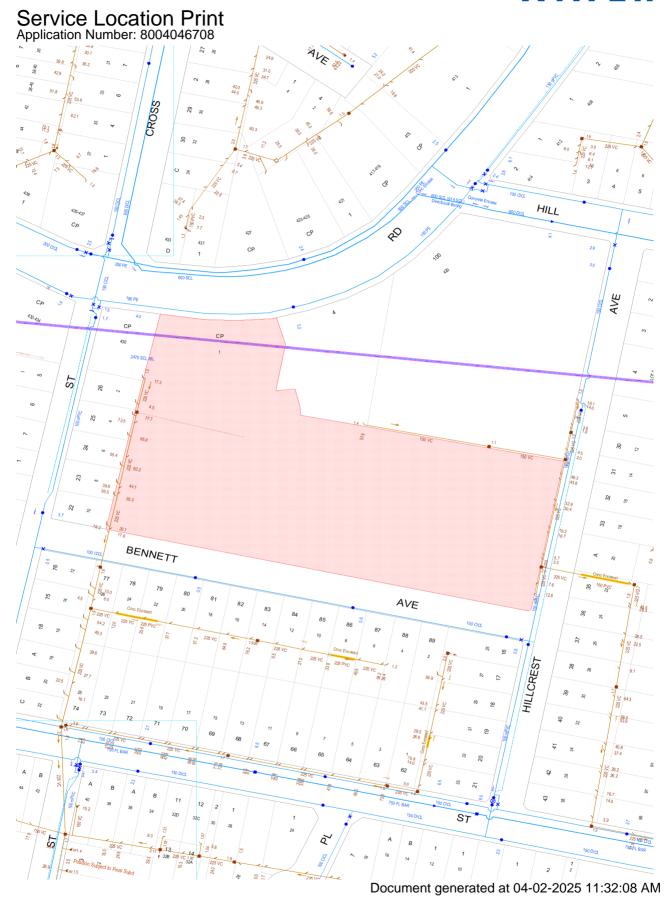

# **Asset Information**

### Legend





### Pipe Types

| ABS     | Acrylonitrile Butadiene Styrene    | AC      | Asbestos Cement                           |
|---------|------------------------------------|---------|-------------------------------------------|
| BRICK   | Brick                              | CI      | Cast Iron                                 |
| CICL    | Cast Iron Cement Lined             | CONC    | Concrete                                  |
| COPPER  | Copper                             | DI      | Ductile Iron                              |
| DICL    | Ductile Iron Cement (mortar) Lined | DIPL    | Ductile Iron Polymeric Lined              |
| EW      | Earthenware                        | FIBG    | Fibreglass                                |
| FL BAR  | Forged